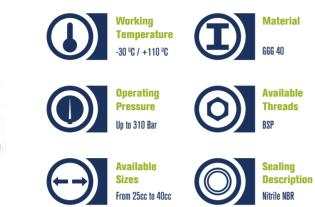

| Product<br>Code |                  | Working<br>Volume |      | В   |      | С  |      | D  |      | E   |      | F   |      | J  |      | К  |      | L   |      | WEIGHT |      | Operrating<br>Pressure |      |
|-----------------|------------------|-------------------|------|-----|------|----|------|----|------|-----|------|-----|------|----|------|----|------|-----|------|--------|------|------------------------|------|
| Coue            |                  |                   |      | mm  | inch | mm | inch | mm | inch | mm  | inch | mm  | inch | mm | inch | mm | inch | mm  | inch | kg     | lbs  | MPa                    | psi  |
| OHP-501         | Single<br>Action | 25 cc             | 3/8" | 116 | 4.57 | 70 | 2.76 | 34 | 1.34 | 120 | 4.72 | 160 | 6.3  | 95 | 3.74 | 50 | 1.97 | 600 | 23.6 | 4.1    | 9.04 | 31                     | 4496 |

| Product<br>Code | Product<br>Name  | Working<br>Volume | Port<br>A | В   |      | С  |      | D  |      | E   |      | F   |      | L  |      | К  |      | L   |      | WEIGHT |      | Operrating<br>Pressure |      |
|-----------------|------------------|-------------------|-----------|-----|------|----|------|----|------|-----|------|-----|------|----|------|----|------|-----|------|--------|------|------------------------|------|
| Coue            | Name             |                   |           | mm  | inch | mm | inch | mm | inch | mm  | inch | mm  | inch | mm | inch | mm | inch | mm  | inch | kg     | lbs  | MPa                    | psi  |
| OHP-601         | Single<br>Action | 45 cc             | 3/8"      | 116 | 4.57 | 70 | 2.76 | 34 | 1.34 | 120 | 4.72 | 160 | 6.3  | 95 | 3.74 | 50 | 1.97 | 600 | 23.6 | 4.1    | 9.04 | 31                     | 4496 |

|         |                  | Working<br>Valume |      | В   |      | C  |      | D  |      | E   |      | F   |      | J  |      | К  |      | L   |      | WEIGHT |      | Operrating<br>Pressure |      |
|---------|------------------|-------------------|------|-----|------|----|------|----|------|-----|------|-----|------|----|------|----|------|-----|------|--------|------|------------------------|------|
| Code    | Name             |                   |      | mm  | inch | mm | inch | mm | inch | mm  | inch | mm  | inch | mm | inch | mm | inch | mm  | inch | kg     | lbs  | MPa                    | psi  |
| 0HP-502 | Double<br>Action | 25 cc             | 1/4" | 116 | 4.57 | 70 | 2.76 | 34 | 1.34 | 120 | 4.72 | 160 | 6.3  | 95 | 3.74 | 50 | 1.97 | 600 | 23.6 | 4.1    | 9.04 | 31                     | 4496 |

|  | Product<br>Code |                  | Working<br>Valume |      | В   |      | С  |      | D  |      | E   |      | F   |      | J  |      | К  |      | L   |      | WEIGHT |      | Operrating<br>Pressure |      |
|--|-----------------|------------------|-------------------|------|-----|------|----|------|----|------|-----|------|-----|------|----|------|----|------|-----|------|--------|------|------------------------|------|
|  |                 |                  |                   |      | mm  | inch | mm | inch | mm | inch | mm  | inch | mm  | inch | mm | inch | mm | inch | mm  | inch | kg     | lbs  | MPa                    | psi  |
|  | OHP-602         | Double<br>Action | 45 cc             | 1/4" | 116 | 4.57 | 70 | 2.76 | 34 | 1.34 | 120 | 4.72 | 160 | 6.3  | 95 | 3.74 | 50 | 1.97 | 600 | 23.6 | 4.1    | 9.04 | 31                     | 4496 |