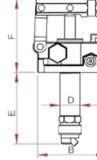

| Product<br>Code |                  | Working<br>Volume |      | В   |      | С  |      | D  |      | E   |      | F   |      | J  |      | К  |      | L   |      | WEIGHT |      | Operrating<br>Pressure |      |
|-----------------|------------------|-------------------|------|-----|------|----|------|----|------|-----|------|-----|------|----|------|----|------|-----|------|--------|------|------------------------|------|
| Coue            |                  |                   |      | mm  | inch | mm | inch | mm | inch | mm  | inch | mm  | inch | mm | inch | mm | inch | mm  | inch | kg     | lbs  | MPa                    | psi  |
| OHP-501         | Single<br>Action | 25 cc             | 3/8" | 116 | 4.57 | 70 | 2.76 | 34 | 1.34 | 120 | 4.72 | 160 | 6.3  | 95 | 3.74 | 50 | 1.97 | 600 | 23.6 | 4.1    | 9.04 | 31                     | 4496 |

| Product<br>Code | Product<br>Name  | Working<br>Volume | Port<br>A | В   |      | С  |      | D  |      | E   |      | F   |      | L  |      | К  |      | L   |      | WEIGHT |      | Operrating<br>Pressure |      |
|-----------------|------------------|-------------------|-----------|-----|------|----|------|----|------|-----|------|-----|------|----|------|----|------|-----|------|--------|------|------------------------|------|
| Coue            | Name             |                   |           | mm  | inch | mm | inch | mm | inch | mm  | inch | mm  | inch | mm | inch | mm | inch | mm  | inch | kg     | lbs  | MPa                    | psi  |
| OHP-601         | Single<br>Action | 45 cc             | 3/8"      | 116 | 4.57 | 70 | 2.76 | 34 | 1.34 | 120 | 4.72 | 160 | 6.3  | 95 | 3.74 | 50 | 1.97 | 600 | 23.6 | 4.1    | 9.04 | 31                     | 4496 |

|         |                  | Working<br>Valume |      | В   |      | C  |      | D  |      | E   |      | F   |      | J  |      | К  |      | L   |      | WEIGHT |      | Operrating<br>Pressure |      |
|---------|------------------|-------------------|------|-----|------|----|------|----|------|-----|------|-----|------|----|------|----|------|-----|------|--------|------|------------------------|------|
| Code    | Name             |                   |      | mm  | inch | mm | inch | mm | inch | mm  | inch | mm  | inch | mm | inch | mm | inch | mm  | inch | kg     | lbs  | MPa                    | psi  |
| 0HP-502 | Double<br>Action | 25 cc             | 1/4" | 116 | 4.57 | 70 | 2.76 | 34 | 1.34 | 120 | 4.72 | 160 | 6.3  | 95 | 3.74 | 50 | 1.97 | 600 | 23.6 | 4.1    | 9.04 | 31                     | 4496 |

|  | Product<br>Code |                  | Working<br>Valume |      | В   |      | С  |      | D  |      | E   |      | F   |      | J  |      | К  |      | L   |      | WEIGHT |      | Operrating<br>Pressure |      |
|--|-----------------|------------------|-------------------|------|-----|------|----|------|----|------|-----|------|-----|------|----|------|----|------|-----|------|--------|------|------------------------|------|
|  |                 |                  |                   |      | mm  | inch | mm | inch | mm | inch | mm  | inch | mm  | inch | mm | inch | mm | inch | mm  | inch | kg     | lbs  | MPa                    | psi  |
|  | OHP-602         | Double<br>Action | 45 cc             | 1/4" | 116 | 4.57 | 70 | 2.76 | 34 | 1.34 | 120 | 4.72 | 160 | 6.3  | 95 | 3.74 | 50 | 1.97 | 600 | 23.6 | 4.1    | 9.04 | 31                     | 4496 |