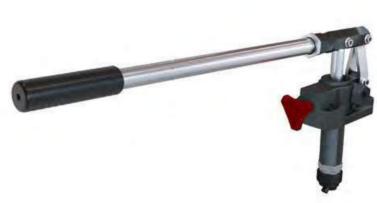

## TECHNICAL FEATURES AND OPTIONS

## BENEFITS

- Double acting hand pumps suitable to operate single acting applications. They can be fitted also into tank and are equipped with tapered lowering valve and with built-in adjustable relief valve.
- These hand pumps can have 2 different sizes to perform various applications and to achieve smoother loads on the lever.
- They are available with nodular cast-iron body zinc plating+sealed and nickel-plated spool.
- Simple to use.