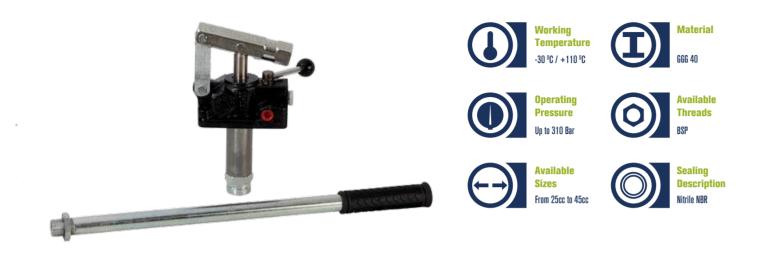

## BENEFITS

- Double acting hand pumps suitable to operate single acting applications. They can be fitted also into tank and are equipped with tapered lowering valve and with built-in adjustable relief valve.
- These hand pumps can have 2 different sizes to perform various applications and to achieve smoother loads on the lever.
- They are available with nodular cast-iron body zinc plating+sealed and nickel-plated spool.
- Simple to use.

| Product<br>Code |                  | Working<br>Volume |      | В   |      | С  |      | D  |      | E   |      | F   |      | J  |      | К  |      | L   |      | WEIGHT |      | Operrating<br>Pressure |      |
|-----------------|------------------|-------------------|------|-----|------|----|------|----|------|-----|------|-----|------|----|------|----|------|-----|------|--------|------|------------------------|------|
| Coue            |                  |                   |      | mm  | inch | mm | inch | mm | inch | mm  | inch | mm  | inch | mm | inch | mm | inch | mm  | inch | kg     | lbs  | MPa                    | psi  |
| OHP-501         | Single<br>Action | 25 cc             | 3/8" | 116 | 4.57 | 70 | 2.76 | 34 | 1.34 | 120 | 4.72 | 160 | 6.3  | 95 | 3.74 | 50 | 1.97 | 600 | 23.6 | 4.1    | 9.04 | 31                     | 4496 |

| Product<br>Code | Product<br>Name  | Working<br>Volume | Port<br>A | В   |      | С  |      | D  |      | E   |      | F   |      | L  |      | К  |      | L   |      | WEIGHT |      | Operrating<br>Pressure |      |
|-----------------|------------------|-------------------|-----------|-----|------|----|------|----|------|-----|------|-----|------|----|------|----|------|-----|------|--------|------|------------------------|------|
| Coue            | Name             |                   |           | mm  | inch | mm | inch | mm | inch | mm  | inch | mm  | inch | mm | inch | mm | inch | mm  | inch | kg     | lbs  | MPa                    | psi  |
| OHP-601         | Single<br>Action | 45 cc             | 3/8"      | 116 | 4.57 | 70 | 2.76 | 34 | 1.34 | 120 | 4.72 | 160 | 6.3  | 95 | 3.74 | 50 | 1.97 | 600 | 23.6 | 4.1    | 9.04 | 31                     | 4496 |