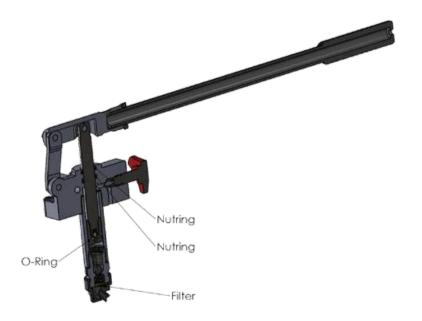

## TECHNICAL FEATURES AND OPTIONS

## BENEFITS

- Double acting hand pumps suitable to operate single acting applications. They can be fitted also into tank and are equipped with tapered lowering valve and with built-in adjustable relief valve.
- These hand pumps can have 2 different sizes to perform various applications and to achieve smoother loads on the lever.
- They are available with nodular cast-iron body zinc plating+sealed and nickel-plated spool.
- Simple to use.