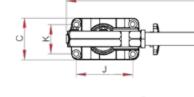

| Product<br>Code |                  | Working<br>Volume |      | В   |      | С  |      | D  |      | E   |      | F   |      | J  |      | К  |      | L   |      | WEIGHT |      | Operrating<br>Pressure |      |
|-----------------|------------------|-------------------|------|-----|------|----|------|----|------|-----|------|-----|------|----|------|----|------|-----|------|--------|------|------------------------|------|
| Coue            |                  |                   |      | mm  | inch | mm | inch | mm | inch | mm  | inch | mm  | inch | mm | inch | mm | inch | mm  | inch | kg     | lbs  | MPa                    | psi  |
| OHP-501         | Single<br>Action | 25 cc             | 3/8" | 116 | 4.57 | 70 | 2.76 | 34 | 1.34 | 120 | 4.72 | 160 | 6.3  | 95 | 3.74 | 50 | 1.97 | 600 | 23.6 | 4.1    | 9.04 | 31                     | 4496 |

| Product<br>Code | Product<br>Name  | Working<br>Volume | Port<br>A | В   |      | С  |      | D  |      | E   |      | F   |      | L  |      | К  |      | L   |      | WEIGHT |      | Operrating<br>Pressure |      |
|-----------------|------------------|-------------------|-----------|-----|------|----|------|----|------|-----|------|-----|------|----|------|----|------|-----|------|--------|------|------------------------|------|
| Coue            | Name             |                   |           | mm  | inch | mm | inch | mm | inch | mm  | inch | mm  | inch | mm | inch | mm | inch | mm  | inch | kg     | lbs  | MPa                    | psi  |
| OHP-601         | Single<br>Action | 45 cc             | 3/8"      | 116 | 4.57 | 70 | 2.76 | 34 | 1.34 | 120 | 4.72 | 160 | 6.3  | 95 | 3.74 | 50 | 1.97 | 600 | 23.6 | 4.1    | 9.04 | 31                     | 4496 |

|         |                  | Working<br>Valume |      | В   |      | C  |      | D  |      | E   |      | F   |      | J  |      | К  |      | L   |      | WEIGHT |      | Operrating<br>Pressure |      |
|---------|------------------|-------------------|------|-----|------|----|------|----|------|-----|------|-----|------|----|------|----|------|-----|------|--------|------|------------------------|------|
| Code    | Name             |                   |      | mm  | inch | mm | inch | mm | inch | mm  | inch | mm  | inch | mm | inch | mm | inch | mm  | inch | kg     | lbs  | MPa                    | psi  |
| 0HP-502 | Double<br>Action | 25 cc             | 1/4" | 116 | 4.57 | 70 | 2.76 | 34 | 1.34 | 120 | 4.72 | 160 | 6.3  | 95 | 3.74 | 50 | 1.97 | 600 | 23.6 | 4.1    | 9.04 | 31                     | 4496 |

|  | Product<br>Code |                  | Working<br>Valume |      | В   |      | С  |      | D  |      | E   |      | F   |      | J  |      | К  |      | L   |      | WEIGHT |      | Operrating<br>Pressure |      |
|--|-----------------|------------------|-------------------|------|-----|------|----|------|----|------|-----|------|-----|------|----|------|----|------|-----|------|--------|------|------------------------|------|
|  |                 |                  |                   |      | mm  | inch | mm | inch | mm | inch | mm  | inch | mm  | inch | mm | inch | mm | inch | mm  | inch | kg     | lbs  | MPa                    | psi  |
|  | OHP-602         | Double<br>Action | 45 cc             | 1/4" | 116 | 4.57 | 70 | 2.76 | 34 | 1.34 | 120 | 4.72 | 160 | 6.3  | 95 | 3.74 | 50 | 1.97 | 600 | 23.6 | 4.1    | 9.04 | 31                     | 4496 |