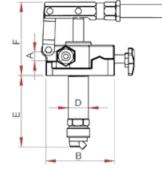

| Product<br>Code |                  | Working<br>Volume |      | В   |      | С  |      | D  |      | E   |      | F   |      | J  |      | К  |      | L   |      | WEIGHT |      | Operrating<br>Pressure |      |
|-----------------|------------------|-------------------|------|-----|------|----|------|----|------|-----|------|-----|------|----|------|----|------|-----|------|--------|------|------------------------|------|
| Coue            |                  |                   |      | mm  | inch | mm | inch | mm | inch | mm  | inch | mm  | inch | mm | inch | mm | inch | mm  | inch | kg     | lbs  | MPa                    | psi  |
| OHP-501         | Single<br>Action | 25 cc             | 3/8" | 116 | 4.57 | 70 | 2.76 | 34 | 1.34 | 120 | 4.72 | 160 | 6.3  | 95 | 3.74 | 50 | 1.97 | 600 | 23.6 | 4.1    | 9.04 | 31                     | 4496 |

| Product<br>Code | Product<br>Name  | Working<br>Volume | Port<br>A | В   |      | С  |      | D  |      | E   |      | F   |      | L  |      | К  |      | L   |      | WEIGHT |      | Operrating<br>Pressure |      |
|-----------------|------------------|-------------------|-----------|-----|------|----|------|----|------|-----|------|-----|------|----|------|----|------|-----|------|--------|------|------------------------|------|
| Coue            | Name             |                   |           | mm  | inch | mm | inch | mm | inch | mm  | inch | mm  | inch | mm | inch | mm | inch | mm  | inch | kg     | lbs  | MPa                    | psi  |
| OHP-601         | Single<br>Action | 45 cc             | 3/8"      | 116 | 4.57 | 70 | 2.76 | 34 | 1.34 | 120 | 4.72 | 160 | 6.3  | 95 | 3.74 | 50 | 1.97 | 600 | 23.6 | 4.1    | 9.04 | 31                     | 4496 |

|         |                  | Working<br>Valume |      | В   |      | C  |      | D  |      | E   |      | F   |      | J  |      | К  |      | L   |      | WEIGHT |      | Operrating<br>Pressure |      |
|---------|------------------|-------------------|------|-----|------|----|------|----|------|-----|------|-----|------|----|------|----|------|-----|------|--------|------|------------------------|------|
| Code    | Name             |                   |      | mm  | inch | mm | inch | mm | inch | mm  | inch | mm  | inch | mm | inch | mm | inch | mm  | inch | kg     | lbs  | MPa                    | psi  |
| 0HP-502 | Double<br>Action | 25 cc             | 1/4" | 116 | 4.57 | 70 | 2.76 | 34 | 1.34 | 120 | 4.72 | 160 | 6.3  | 95 | 3.74 | 50 | 1.97 | 600 | 23.6 | 4.1    | 9.04 | 31                     | 4496 |

|  | Product<br>Code |                  | Working<br>Valume |      | В   |      | С  |      | D  |      | E   |      | F   |      | J  |      | К  |      | L   |      | WEIGHT |      | Operrating<br>Pressure |      |
|--|-----------------|------------------|-------------------|------|-----|------|----|------|----|------|-----|------|-----|------|----|------|----|------|-----|------|--------|------|------------------------|------|
|  |                 |                  |                   |      | mm  | inch | mm | inch | mm | inch | mm  | inch | mm  | inch | mm | inch | mm | inch | mm  | inch | kg     | lbs  | MPa                    | psi  |
|  | OHP-602         | Double<br>Action | 45 cc             | 1/4" | 116 | 4.57 | 70 | 2.76 | 34 | 1.34 | 120 | 4.72 | 160 | 6.3  | 95 | 3.74 | 50 | 1.97 | 600 | 23.6 | 4.1    | 9.04 | 31                     | 4496 |