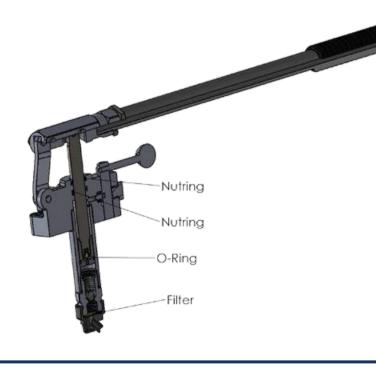

#### HOW TO USE

• Before to connect, clean the surfaces and use.

• After the connect, check the leakproofing.

#### HOW TO USE

- Before to connect, clean the surfaces and use.
- After the connect, check the leakproofing.