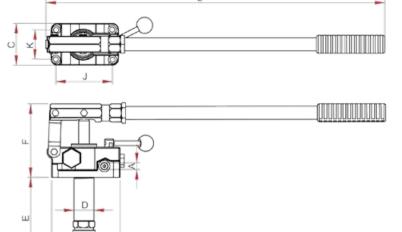

| Product<br>Code |                  | Working<br>Volume |      | В   |      | С  |      | D  |      | E   |      | F   |      | J  |      | К  |      | L   |      | WEIGHT |      | Operrating<br>Pressure |      |
|-----------------|------------------|-------------------|------|-----|------|----|------|----|------|-----|------|-----|------|----|------|----|------|-----|------|--------|------|------------------------|------|
| Coue            |                  |                   |      | mm  | inch | mm | inch | mm | inch | mm  | inch | mm  | inch | mm | inch | mm | inch | mm  | inch | kg     | lbs  | MPa                    | psi  |
| OHP-501         | Single<br>Action | 25 cc             | 3/8" | 116 | 4.57 | 70 | 2.76 | 34 | 1.34 | 120 | 4.72 | 160 | 6.3  | 95 | 3.74 | 50 | 1.97 | 600 | 23.6 | 4.1    | 9.04 | 31                     | 4496 |

| Product<br>Code | Product<br>Name  | Working<br>Volume | Port<br>A | В   |      | С  |      | D  |      | E   |      | F   |      | L  |      | К  |      | L   |      | WEIGHT |      | Operrating<br>Pressure |      |
|-----------------|------------------|-------------------|-----------|-----|------|----|------|----|------|-----|------|-----|------|----|------|----|------|-----|------|--------|------|------------------------|------|
| Coue            | Name             |                   |           | mm  | inch | mm | inch | mm | inch | mm  | inch | mm  | inch | mm | inch | mm | inch | mm  | inch | kg     | lbs  | MPa                    | psi  |
| OHP-601         | Single<br>Action | 45 cc             | 3/8"      | 116 | 4.57 | 70 | 2.76 | 34 | 1.34 | 120 | 4.72 | 160 | 6.3  | 95 | 3.74 | 50 | 1.97 | 600 | 23.6 | 4.1    | 9.04 | 31                     | 4496 |

|         |                  | Working<br>Valume |      | В   |      | C  |      | D  |      | E   |      | F   |      | J  |      | К  |      | L   |      | WEIGHT |      | Operrating<br>Pressure |      |
|---------|------------------|-------------------|------|-----|------|----|------|----|------|-----|------|-----|------|----|------|----|------|-----|------|--------|------|------------------------|------|
| Code    | Name             |                   |      | mm  | inch | mm | inch | mm | inch | mm  | inch | mm  | inch | mm | inch | mm | inch | mm  | inch | kg     | lbs  | MPa                    | psi  |
| 0HP-502 | Double<br>Action | 25 cc             | 1/4" | 116 | 4.57 | 70 | 2.76 | 34 | 1.34 | 120 | 4.72 | 160 | 6.3  | 95 | 3.74 | 50 | 1.97 | 600 | 23.6 | 4.1    | 9.04 | 31                     | 4496 |

|  | Product<br>Code |                  | Working<br>Valume |      | В   |      | С  |      | D  |      | E   |      | F   |      | J  |      | К  |      | L   |      | WEIGHT |      | Operrating<br>Pressure |      |
|--|-----------------|------------------|-------------------|------|-----|------|----|------|----|------|-----|------|-----|------|----|------|----|------|-----|------|--------|------|------------------------|------|
|  |                 |                  |                   |      | mm  | inch | mm | inch | mm | inch | mm  | inch | mm  | inch | mm | inch | mm | inch | mm  | inch | kg     | lbs  | MPa                    | psi  |
|  | OHP-602         | Double<br>Action | 45 cc             | 1/4" | 116 | 4.57 | 70 | 2.76 | 34 | 1.34 | 120 | 4.72 | 160 | 6.3  | 95 | 3.74 | 50 | 1.97 | 600 | 23.6 | 4.1    | 9.04 | 31                     | 4496 |